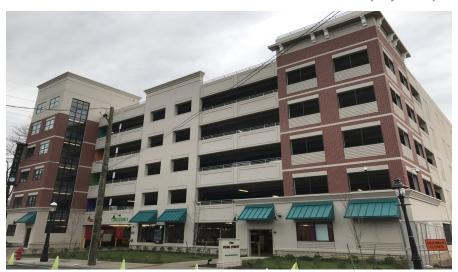

## Pearl Street

Parking Garage

Nexus Completes Fifth
Parking Structure and it 's
First P3 Parking Garage
with the Borough of Metuchen

In 2016, Nexus successfully financed, designed and constructed a multi-level parking structure on Pearl Street in Metuchen.

Located in the heart of downtown Metuchen, the garage provides short and long term parking for residents, local businesses, commuters, and visitors. The garage also provides parking for the residents of Woodmont Metro.

1333 BRUNSWICK AVENUE
SUITE 200

LAWRENCEVILLE, NJ 08648
609.396.6800

WWW.NEXUSPROPERTIES.COM

Facility Characteristics:

Owner: Pearl Street Parking Facility, LLC (Nexus Affiliate)

Constructed: 2016

■ Total Spaces: 769 | Supported Levels: 6